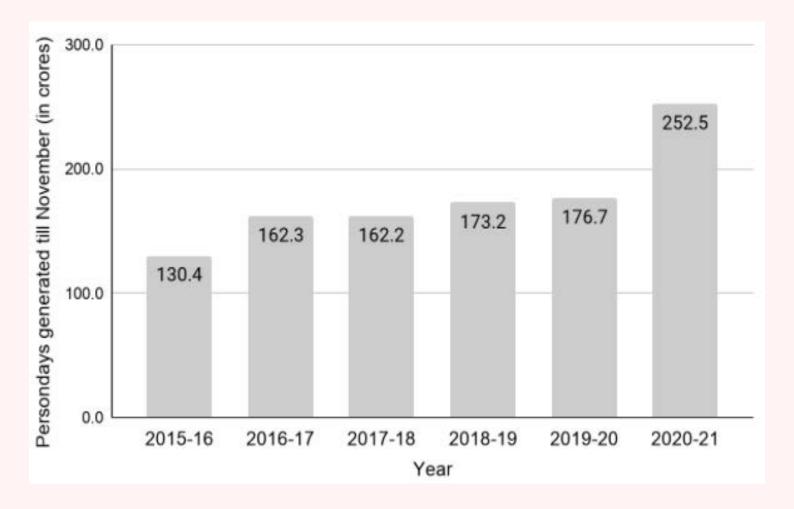

#### Persondays Generated

• Over 252 crore persondays generated till November this year. There is an increase of 43% compared to previous year.

My name is Janaki Devi and I reside in Hutukdag village, Hutukdag Panchayat, Post Sahae Dih Block Chattarpur, Zila Palamu, Jharkhand. We are 12 labourers, and we have been seeking work as we need it. The Employment Officer said that we should begin the work, and that the muster roll (demand) would be sent. The muster roll still hasn't arrived, however, and so we have stopped doing the work. We shall resume the work only when he sends the muster roll.